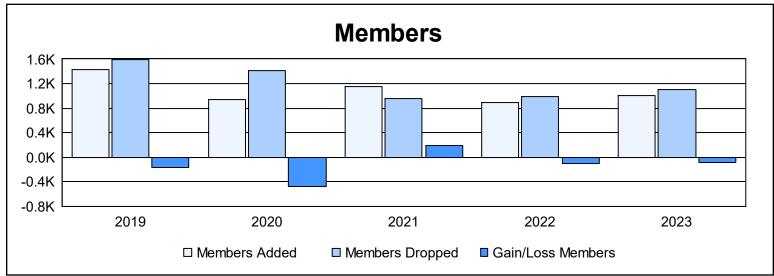

District 354 D As of June 2023 Cumulative

| Year      | New<br>Clubs | Dropped<br>Clubs | Gain/<br>Loss<br>Clubs | New<br>Members | Charter<br>Members | Reinstate<br>Members | Transfer<br>Members | Total<br>Member<br>Added | Total<br>Members<br>Dropped | Gain/<br>Loss<br>Members |
|-----------|--------------|------------------|------------------------|----------------|--------------------|----------------------|---------------------|--------------------------|-----------------------------|--------------------------|
| 2018-2019 | 8            | 7                | 1                      | 1,040          | 306                | 60                   | 17                  | 1,423                    | 1,592                       | -169                     |
| 2019-2020 | 5            | 1                | 4                      | 722            | 132                | 59                   | 22                  | 935                      | 1,413                       | -478                     |
| 2020-2021 | 10           | 9                | 1                      | 847            | 269                | 25                   | 15                  | 1,156                    | 959                         | 197                      |
| 2021-2022 | 3            | 9                | -6                     | 746            | 100                | 35                   | 10                  | 891                      | 995                         | -104                     |
| 2022-2023 | 4            | 7                | -3                     | 799            | 185                | 17                   | 11                  | 1,012                    | 1,099                       | -87                      |
| Average   | 6            | 7                | -1                     | 831            | 198                | 39                   | 15                  | 1,083                    | 1,212                       | -128                     |